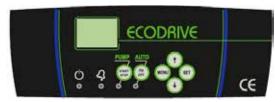

# **CONTROL PANEL**

Control panel includes LCD screen, warning leds, push-buttons, START-STOP, AUTOMATIC and configuration system.