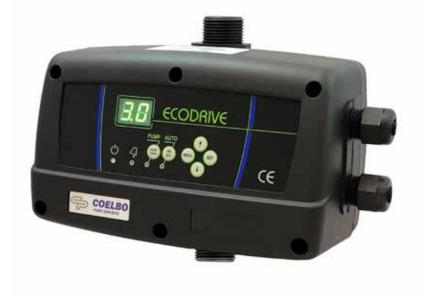

# Ecodrive

### Driver for one single-phase pump with variable speed. Plug and play unit.

General electric supply is single-phase 230 Vac. Easy to setup and operate, as it's only necessary to connect and select the set point pressure. Individual assembly.

# **OPERATING CHARACTERISTICS**

- Pump managed by frecuency converter (inverter).
- **ART function** (Automatic Reset Test). If the device has been stopped due to the action of the safety system against dry operation, the ART tries to connect the pump, with a programmed periodicity because the water supply could have been restored.
- **Automatic restore system** after an interruption of power supply. This system restores the previous mode keeping the configuration parameters.
- Inner pressure transducer with digital indicator,
- Inner current sensor with instantaneus digital reading.
- Control and information panel with 2 digits.
- **Register of operational parameters**. Information about: operating hours, counter of starts, counter of connections to the power supply.
- Register of alarms. Information about type and number of alarms.
- Open PID in the expert menu.