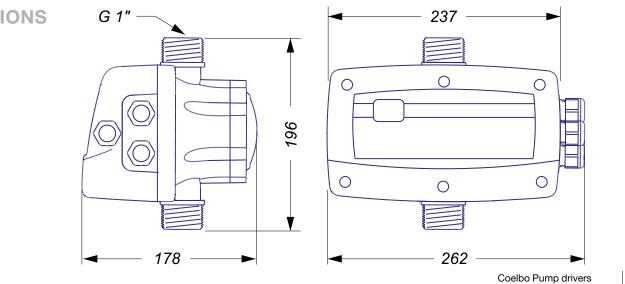

# DIMENSIONS

- Control and safety against overload.
- Control and safety system against wrong supply voltage.
- Control and safety system against short-circuit.
- Control and safety system against dry-running opration.