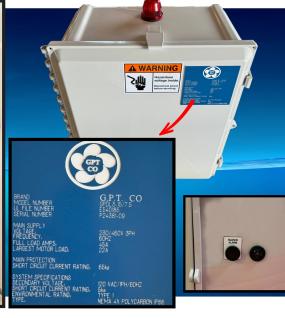

# **Different Powers Available**

### **Premium Quality Built - Duplex Control Panels** for Lift stations, Effluent, & Non Clog Pumps

220-460VAC 3 Phase models available in a range of HP's sizes

Require a custom option - Contact us for details

#### Standard Features Include:

- Polycarbon NEMA 4X enclosure for indoor/outdoor use
- Motor Protection with Overload Protection
- Circuit Breakers for control circuits
- Hand/Off/Auto Switches for Pump control
- Alternating pump control feature
- On/Off/Test switch for Alarm control
- Amber Pilot lights for motor On/Running
- IEC Motor Starters
- Control transformer with Circuit breakers
- Seal Fail\* Monitoring with Red pilot failure lights
- Temp. Sensor\* Heat sensor connections
- Easy to wire connections Drawings provided
- Visible Red 360 degree warning light
- Audible Alarm Buzzer with Silence alarm pushbutton
- Level control require 3 floats
- UL508A certified panels
- \* May require additional sensors in Pumps