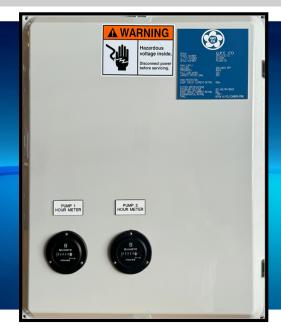

## **GPDL** Models

### **Premium Quality Built - Duplex Control Panels** for Lift stations, Effluent, & Non Clog Pumps

220-460VAC 3 Phase models available in a range of HP's sizes

Require a custom option - Contact us for details

#### Standard Features Include:

- Polycarbon NEMA 4X enclosure for indoor/outdoor use
- Motor Protection with Overload Protection
- Circuit Breakers for control circuits
- Hand/Off/Auto Switches for Pump control
- Alternating pump control feature
- On/Off/Test switch for Alarm control
- Amber Pilot lights for motor On/Running
- IEC Motor Starters
- Control transformer with Circuit breakers
- Seal Fail\* Monitoring with Red pilot failure lights
- Temp. Sensor\* Heat sensor connections
- Easy to wire connections Drawings provided
- Visible Red 360 degree warning light
- Audible Alarm Buzzer with Silence alarm pushbutton
- Level control require 3 floats
- UL508A certified panels
- \* May require additional sensors in Pumps