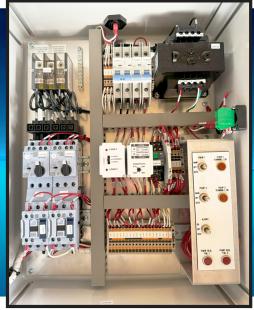

#### Standard Features Include:

- Polycarbon NEMA 4X enclosure for indoor/outdoor use
- Motor Protection with Overload Protection
- Circuit Breakers for control circuits
- Hand/Off/Auto Switches for Pump control
- Alternating pump control feature
- On/Off/Test switch for Alarm control
- Amber Pilot lights for motor On/Running
- IEC Motor Starters
- Control transformer with Circuit breakers
- Seal Fail\* Monitoring with Red pilot failure lights
- Temp. Sensor\* Heat sensor connections
- Easy to wire connections Drawings provided
- Visible Red 360 degree warning light
- Audible Alarm Buzzer with Silence alarm pushbutton
- Level control require 3 floats
- UL508A certified panels
- \* May require additional sensors in Pumps